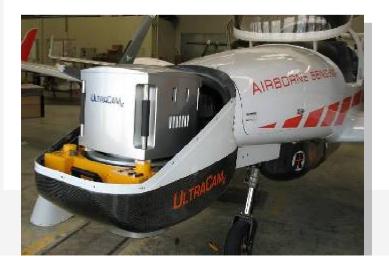

*

Low Fuel Consumption Fuel Independency Service Ceiling Max. Cruising Speed Min. Operations Speed Endurance Full IFR 10,4 US gal. (39 lt.)/hour <u>total</u> @ 60% runs on jet fuel (JetA1) 18,000 ft. (5,486 m.) TAS 175 kts @ FL120 IAS 76kts. 13,5 hrs





8

Precision from Above







#### **SENSORES**





## **DA42 MPP Guardian**





#### DA42 MPP Belly Pod





## **Laser Scanning**





#### **Photogrammetry – Nose Pod Basis**







# DA42 MPP (Fotogrametry)

#### In cooperation with Microsoft

#### Performance data:

- 196 megapixels
- collection rate of 2.5 Gbits per second
- Pixel size on the ground (GSD) up to 1.8 cm
- Post-processing on board
- urban maps with minimal occlusions
- Digital Elevation Models (DEMs) with no spikes or holes
- high-quality large-scale ortho-photos









Precision from Above 匕

15



# **Multimedia High-Definition**

# **Camera System**

#### "Function Multimedia Gimbal"

- Highest level of detail in day/night scenarios
- Fully optical high-magnification lenses with motorized 2x extenders (84x optical zoom)
- Longest HD zoom capability available
- Five-axis gyro-stabilized HD gimbals
- Infrared capability
- WFOV wide-angle view in a separate window
- Encrypted HiDef Microwave Downlink





## **DA42 MPP GUARDIAN**





## **Beyond – line – of – sight**

## 🏀 Diamond

#### SATCOM

- 4 channels at 64 kbps each
- Simultaneous:

Voice, Data, Video and Internet transmission from air to ground and vice versa

Real time video or data
transmission with a throughput
of up to 256 kbps via the
Inmarsat network

- Prepaid option available
- Ba