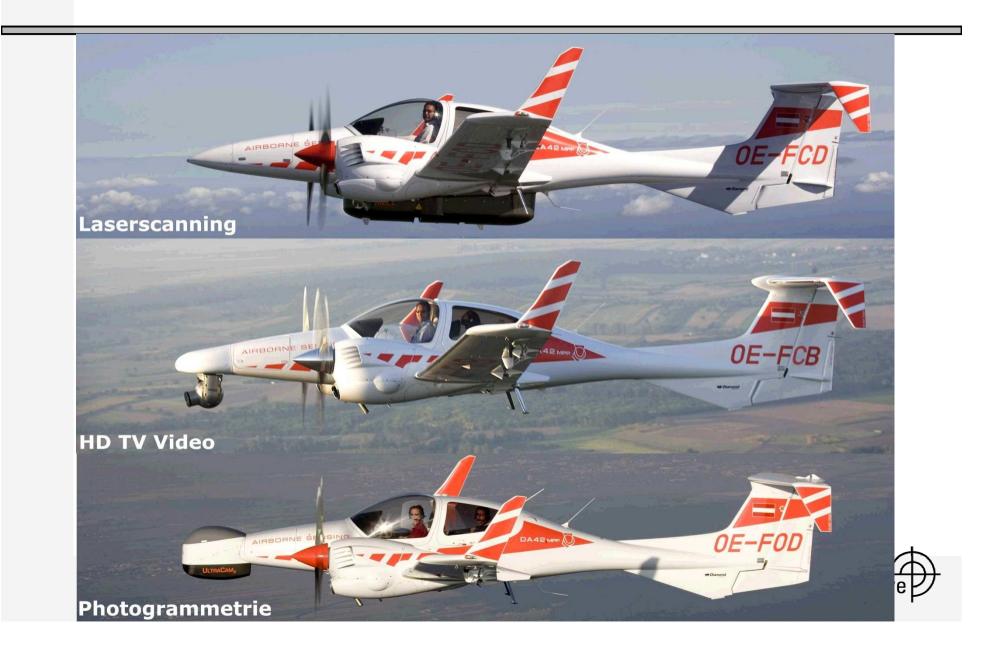

Aircraft Industries GmbH**

- Founded in 1981
- Composite Aircraft Manufacturer
- Offices in Europe, Asia and Canada
- 1800 Employees Worldwide
- > 3500 Aircraft Produced

#### **Diamond Airborne Sensing GmbH**

- Founded in January 2006
- 100% Subsidiary of Diamond Aircraft Industries
- Conceptualized the Multi-Purpose Platform



#### CANADA



#### CHINA





# THE MULTI-PURPOSE PLATFORM CONCEPT

-----



















## **DA42 MPP New Generation**

#### **Technical Specifications**

Low Fuel Consumption Fuel Independency Service Ceiling Max. Cruising Speed Min. Operations Speed Endurance Full IFR 10,4 US gal. (39 lt.)/hour <u>total</u> @ 60% runs on jet fuel (JetA1) 18,000 ft. (5,486 m.) TAS 175 kts @ FL120 IAS 76kts. 13,5 hrs





8

Precision from Above







#### **SENSORES**





## **DA42 MPP Guardian**





#### DA42 MPP Belly Pod





## **Laser Scanning**





#### **Photogrammetry – Nose Pod Basis**







# DA42 MPP (Fotogrametry)

#### In cooperation with Microsoft

#### Performance data:

- 196 megapixels
- collection rate of 2.5 Gbits per second
- Pixel size on the ground (GSD) up to 1.8 cm
- Post-processing on board
- urban maps with minimal occlusions
- Digital Elevation Models (DEMs) with no spikes or holes
- high-quality large-scale ortho-photos









Precision from Above 匕

15



# **Multimedia High-Definition**

# **Camera System**

#### "Function Multimedia Gimbal"

- Highest level of detail in day/night scenarios
- Fully optical high-magnification lenses with motorized 2x extenders (84x optical zoom)
- Longest HD zoom capability available
-