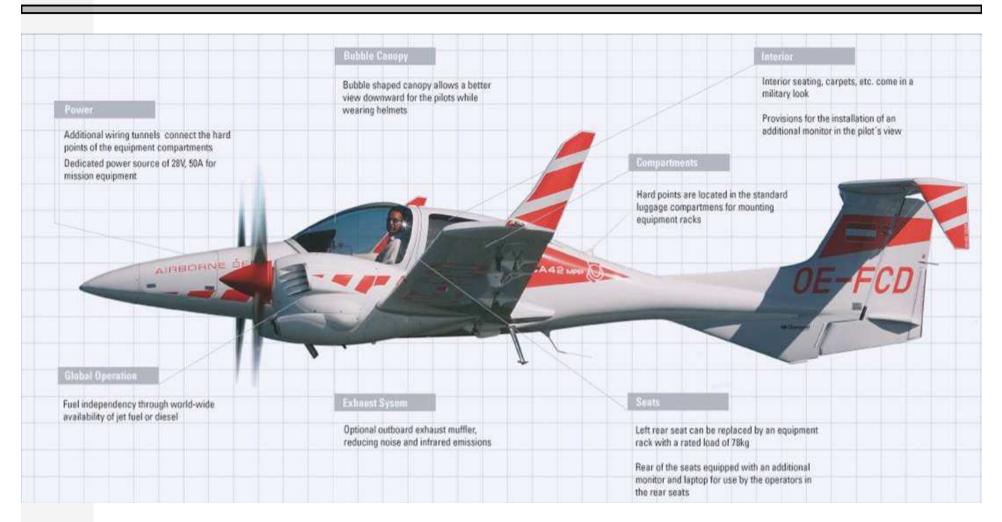

#### CONHECER O CONCEITO DA PLATAFORMA DE MULTIPLOS PROPOSITOS A FIM DE IDENTIFICAR SUA APLICAÇÃO NAS RESPETIVAS MISSÕES.







Precision from Above

### **Diamond**

# History

#### AUSTRIA

#### **Diamond Aircraft Industries GmbH**

- Founded in 1981
- Composite Aircraft Manufacturer
- Offices in Europe, Asia and Canada
- 1800 Employees Worldwide
- > 3500 Aircraft Produced

#### **Diamond Airborne Sensing GmbH**

- Founded in January 2006
- 100% Subsidiary of Diamond Aircraft Industries
- Conceptualized the Multi-Purpose Platform



#### CANADA



#### CHINA





# THE MULTI-PURPOSE PLATFORM CONCEPT

-----



















## **DA42 MPP New Generation**

#### **Technical Specifications**

Low Fuel Consumption Fuel Independency Service Ceiling Max. Cruising Speed Min. Operations Speed Endurance Full IFR 10,4 US gal. (39 lt.)/hour <u>total</u> @ 60% runs on jet fuel (JetA1) 18,000 ft. (5,486 m.) TAS 175 kts @ FL120 IAS 76kts. 13,5 hrs





8

Precision from Above







#### **SENSORES**





## **DA42 MPP Guardian**





#### DA42 MPP Belly Pod





## **Laser Scanning**





#### **Photogrammetry – Nose Pod Basis**







# DA42 MPP (Fotogrametry)

#### In cooperation with Microsoft

#### Performance data:

- 196 megapixels
- collection rate of 2.5 Gbits per second
- Pixel size on the ground (GSD) up to 1.8 cm
- Post-processing on board
- urban maps with minimal occlusions
- Digital Elevation Models