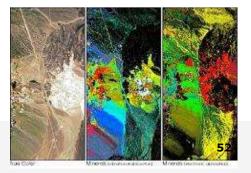

#### laser scanner data

- > infrastructure planning
- power line monitoring
- forest canopy mapping
- snow depth measurement
- flood prevention
- mass movements detection
- geo-hazard management

- >Mining (delineation of ore bodies)
- Water supply vulnerability mapping of karst areas
- Vegetation analysis
- Forest and landuse mapping
- Security applications (e.g location of vehicles/tanks

covered by camouflage).

> 3D maps

➤ ecological

> urban mapping

desasters

photogrammetric

environmental/ infrastructure monitoring

- > oil spill detection
- ➤ fire fighting
- pipeline leak detection
- power line monitoring
- border control
- Iaw enforcement
- airborne surveillanc
- > fishery
- maritime/ costal
- patrol
- TV broadcast