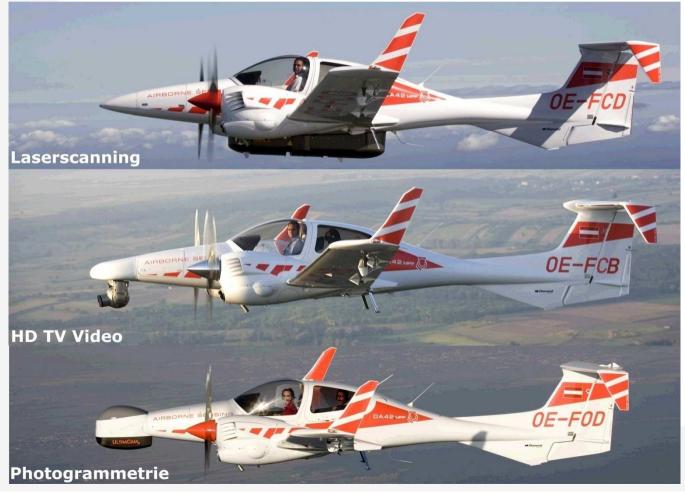

## **Laser Scanning**

#### **Photogrammetry – Nose Pod Basis**

# DA42 MPP (Fotogrametry)