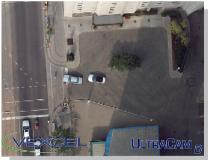

#### Performance data:

- 196 megapixels
- collection rate of 2.5 Gbits per second
- Pixel size on the ground (GSD) up to 1.8 cm
- Post-processing on board
- urban maps with minimal occlusions
- Digital Elevation Models (DEMs) with no spikes or holes
- high-quality large-scale ortho-photos