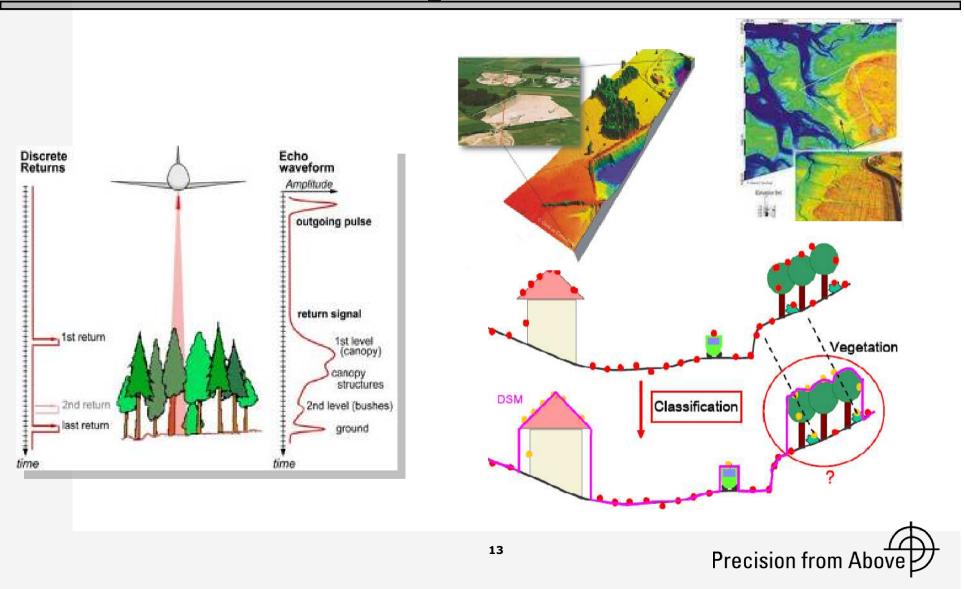

ices in Europe, Asia and Canada
- 1800 Employees Worldwide
- > 3500 Aircraft Produced

#### **Diamond Airborne Sensing GmbH**

- Founded in January 2006
- 100% Subsidiary of Diamond Aircraft Industries
- Conceptualized the Multi-Purpose Platform



#### CANADA



#### CHINA





# THE MULTI-PURPOSE PLATFORM CONCEPT

-----



















## **DA42 MPP New Generation**

#### **Technical Specifications**

Low Fuel Consumption Fuel Independency Service Ceiling Max. Cruising Speed Min. Operations Speed Endurance Full IFR 10,4 US gal. (39 lt.)/hour <u>total</u> @ 60% runs on jet fuel (JetA1) 18,000 ft. (5,486 m.) TAS 175 kts @ FL120 IAS 76kts. 13,5 hrs





8

Precision from Above







#### **SENSORES**





## **DA42 MPP Guardian**





#### DA42 MPP Belly Pod





## **Laser Scanning**





#### **Photogrammetry – Nose Pod Basis**







# DA42 MPP (Fotogrametry)

#### In cooperation with Microsoft

#### Performance data:

- 196 megapixels
- collection rate of 2.5 Gbits per second
- Pixel size on the ground (GSD) up to 1.8 cm
- Post-processing on board
- urban maps with minimal occlusions
- Digital Elevation Models (DEMs) with no spikes or holes
- high-quality large-scale ortho-photos









Precision from Above 匕

15



# **Multimedia High-Definition**

# **Camera System**

#### "Function Multimedia Gimbal"

- Highest level of detail in day/night scenarios
- Fully optical high-magnification lenses with motorized 2x extenders (84x optical zoom)
- Longest HD zoom capability available
- Five-axis gyro-stabilized HD gimbals
- Infrared capability
- WFOV wide-angle view in a