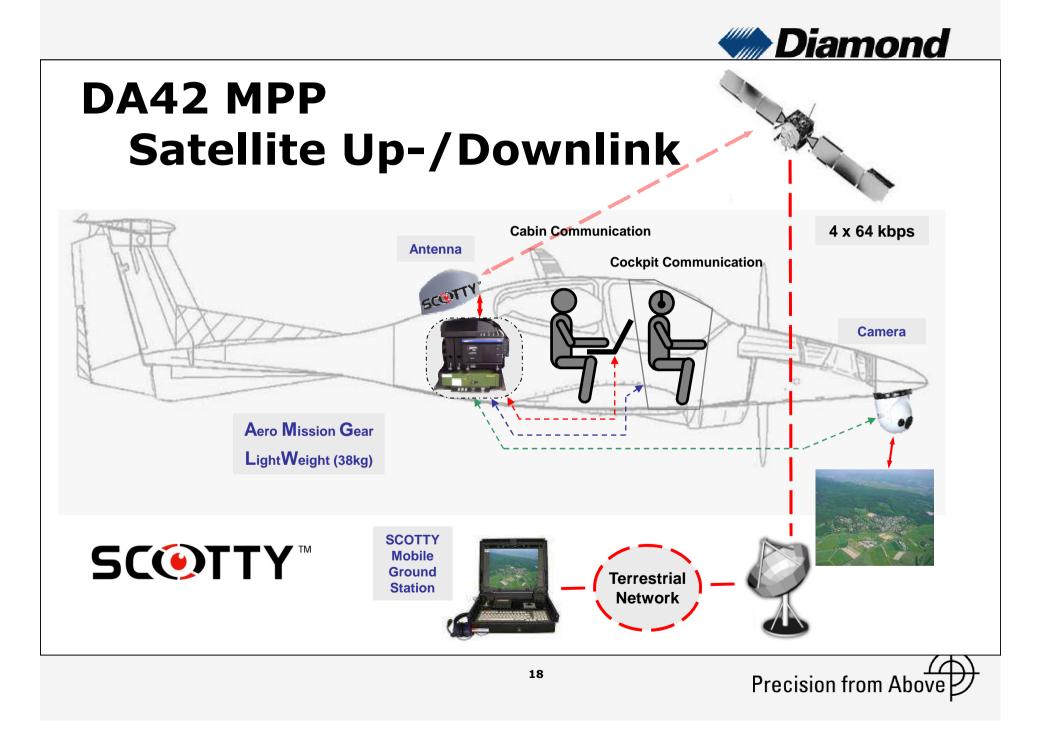

#### SATCOM

- 4 channels at 64 kbps each
- Simultaneous:

Voice, Data, Video and Internet transmission from air to ground and vice versa

Real time video or data
transmission with a throughput
of up to 256 kbps via the
Inmarsat network

- Prepaid option available
- Bandwidth is available in 64kb/s increments
- Very small monthly maintenance fee about USD 25,00
- Usage fees charges about USD10,00 per minutes / 64kp/s of bandwidth