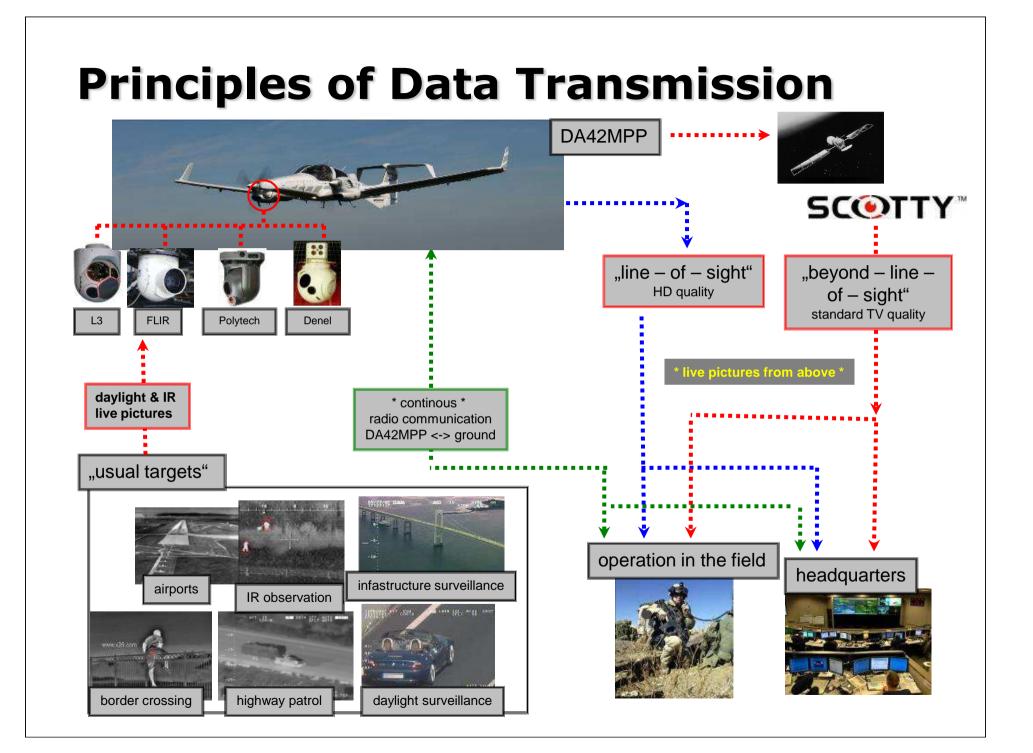

## **Beyond – line – of – sight**

#### SATCOM

- 4 channels at 64 kbps each
- Simultaneous:

Voice, Data, Video and Internet transmission from air to ground and vice versa

Real time video or data
transmission with a throughput
of up to 256 kbps via the
Inmarsat network