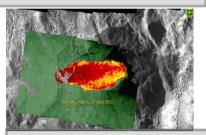

#### laser scanner data

- > infrastructure planning
- power line monitoring
- forest canopy mapping
- snow depth measurement
- flood prevention
- mass movements detection
- geo-hazard management

- >Mining (delineation of ore bodies)
- Water supply vulnerability mapping of karst areas
- Vegetation analysis
- Forest and landuse mapping
- Security applications (e.g location of vehicles/tanks

covered by camouflage).

> 3D maps

➤ ecological

> urban mapping

desasters

photogrammetric

environmental/ infrastructure monitoring

- > oil spill detection
- ➤ fire fighting
- pipeline leak detection
- power line monitoring
- border control
- Iaw enforcement
- airborne surveillanc
- > fishery
- maritime/ costal
- patrol
- TV broadcast