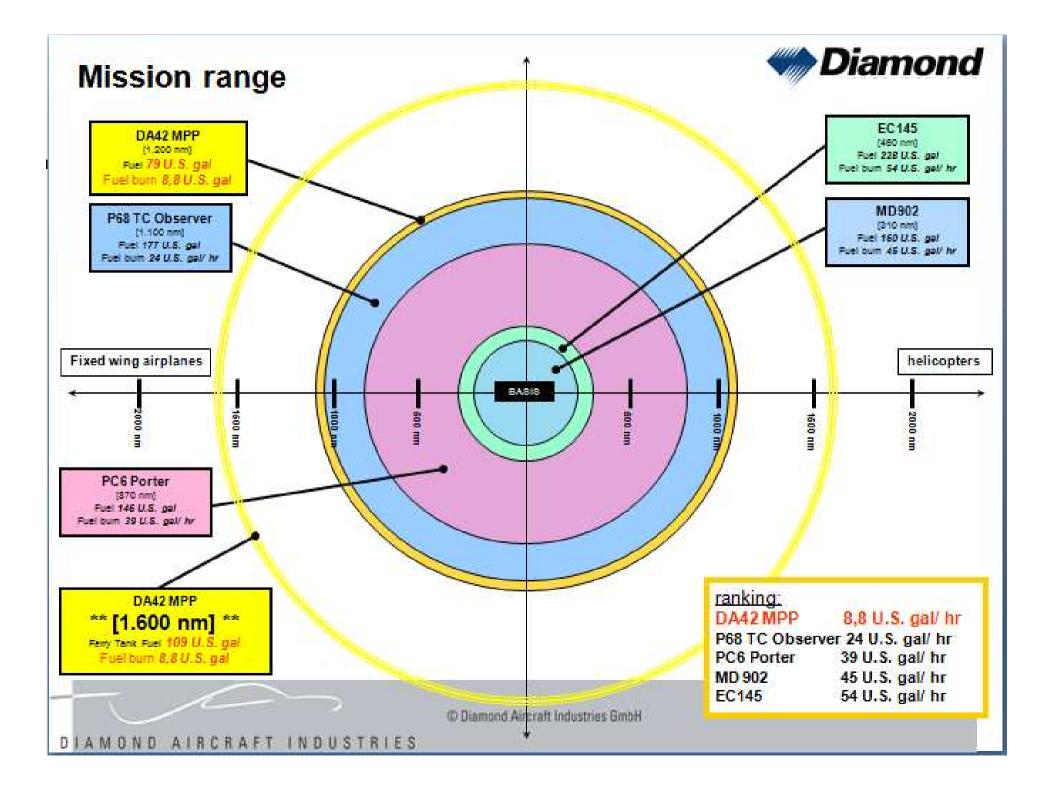

#### **Technical Specifications**

Low Fuel Consumption Fuel Independency Service Ceiling Max. Cruising Speed Min. Operations Speed Endurance Full IFR 10,4 US gal. (39 lt.)/hour <u>total</u> @ 60% runs on jet fuel (JetA1) 18,000 ft. (5,486 m.) TAS 175 kts @ FL120 IAS 76kts. 13,5 hrs