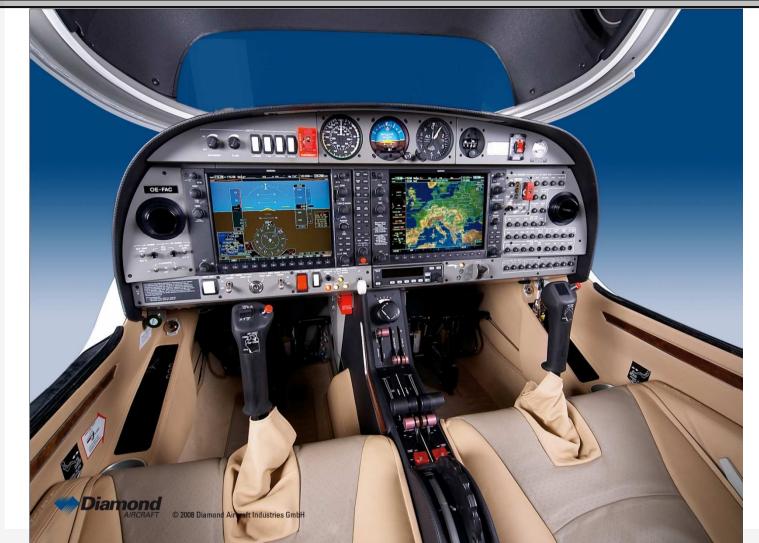

## **DA42 MPP New Generation**

#### **Technical Specifications**

Low Fuel Consumption Fuel Independency Service Ceiling Max. Cruising Speed Min. Operations Speed Endurance Full IFR 10,4 US gal. (39 lt.)/hour <u>total</u> @ 60% runs on jet fuel (JetA1) 18,000 ft. (5,486 m.) TAS 175 kts @ FL120 IAS 76kts. 13,5 hrs