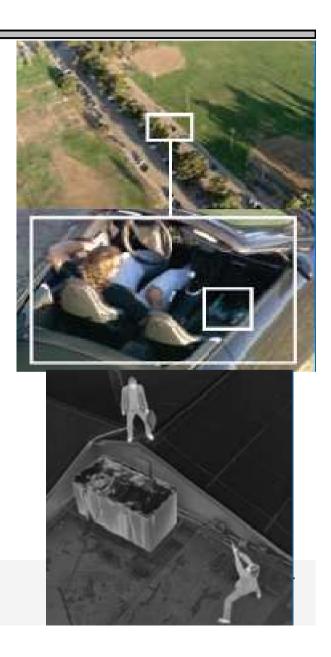

#### "Function Multimedia Gimbal"

- Highest level of detail in day/night scenarios
- Fully optical high-magnification lenses with motorized 2x extenders (84x optical zoom)
- Longest HD zoom capability available
- Five-axis gyro-stabilized HD gimbals
- Infrared capability
- WFOV wide-angle view in a separate window
- Encrypted HiDef Microwave Downlink

#### laser scanner data

- > infrastructure planning
- power line monitoring
- forest canopy mapping
- snow depth measurement
- flood prevention
- mass movements detection
- geo-hazard management

- >Mining (delineation of ore bodies)
- Water supply vulnerability mapping of karst areas
- Vegetation analysis
- Forest and landuse mapping
- Security applications (e.g location of vehicles/tanks

covered by camouflage).

> 3D maps

➤ ecological

> urban mapping

desasters

photogrammetric

environmental/ infrastructure monitoring

- > oil spill detection
- ➤ fire fighting
- pipeline leak detection
- power line monitoring
- border control
- Iaw enforcement
- airborne surveillanc
- > fishery
- maritime/ costal
- patrol
- TV broadcast