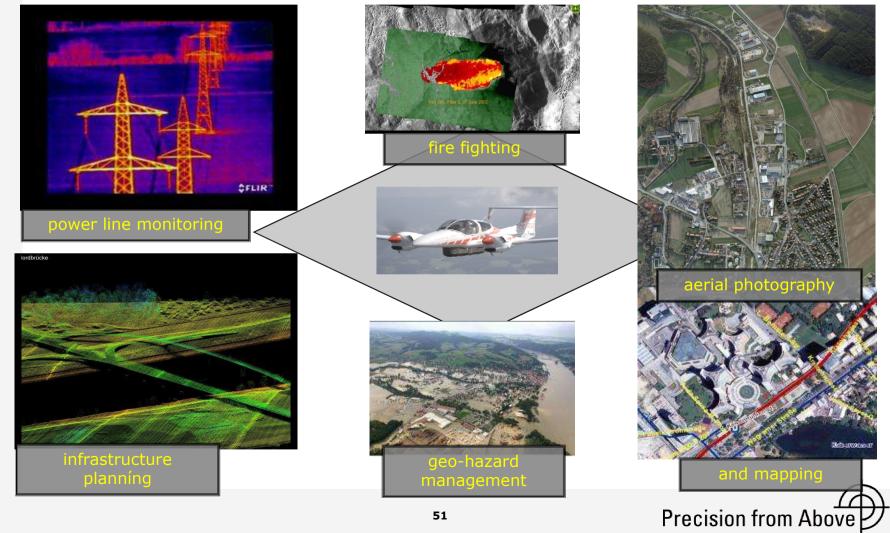

# **APLICAÇÕES**

#### laser scanner data

- > infrastructure planning
- power line monitoring
- forest canopy mapping
- snow depth measurement
- flood prevention
- mass movements detection
- geo-hazard management

- >Mining (delineation of ore bodies)
- Water supply vulnerability mapping of karst areas
- Vegetation analysis
- Forest and landuse mapping
- Security applications (e.g location of vehicles/tanks

covered by camouflage).

> 3D maps

➤ ecological

> urban mapping

desasters

photogrammetric

environmental/ infrastructure monitoring

- > oil spill detection
- ➤ fire fighting
- pipeline leak detection
- power line monitoring
- border control
- Iaw enforcement
- airborne surveillanc
- > fishery
- maritime/ costal
- patrol
- TV broadcast