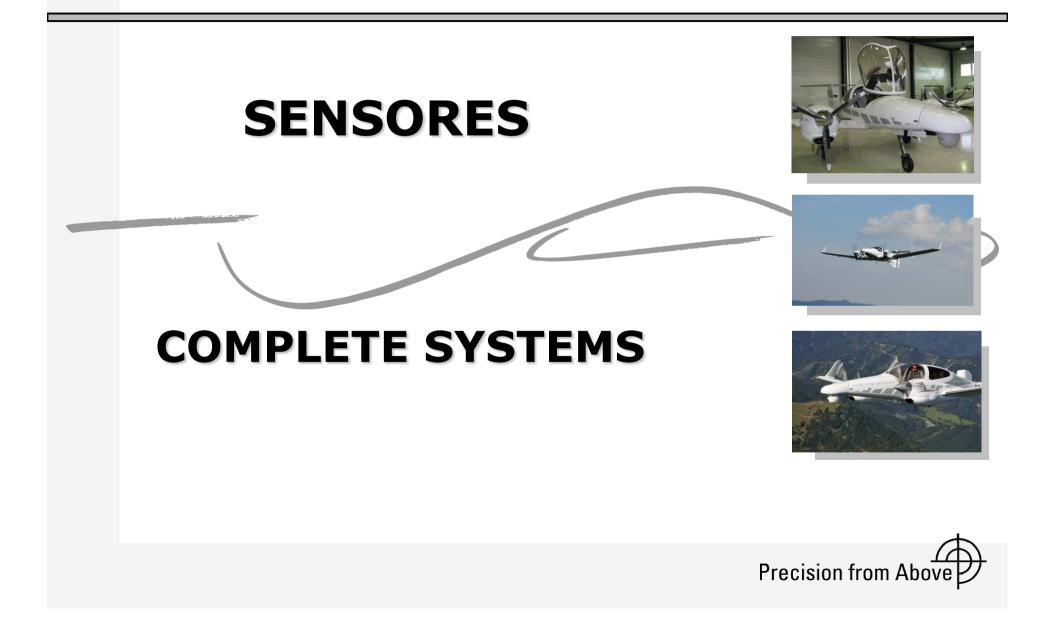

#### **SENSORES**

## **Laser Scanning**

#### **Photogrammetry – Nose Pod Basis**