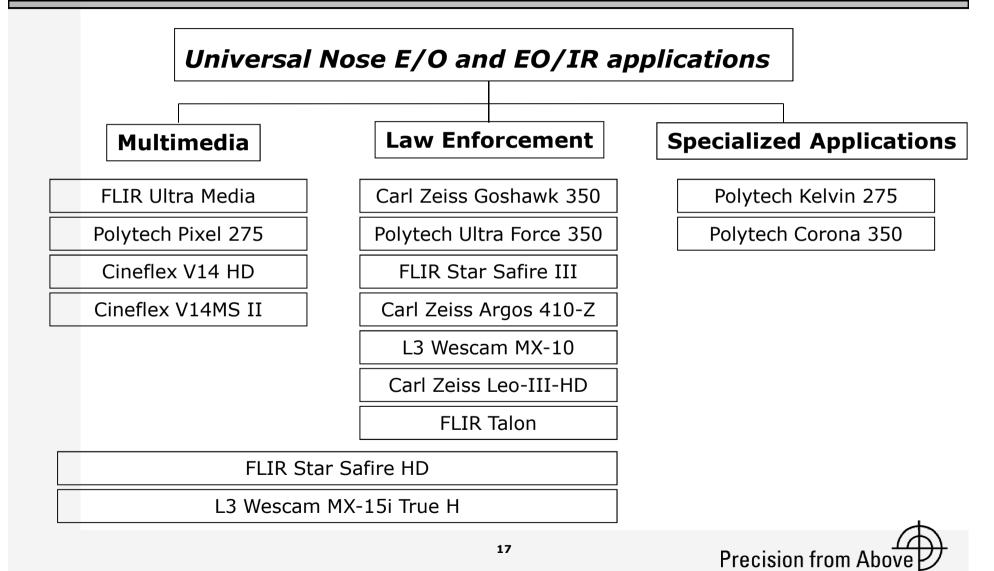

# **Multimedia High-Definition**

# **Camera System**

#### "Function Multimedia Gimbal"

- Highest level of detail in day/night scenarios
- Fully optical high-magnification lenses with motorized 2x extenders (84x optical zoom)
- Longest HD zoom capability available
- Five-axis gyro-stabilized HD gimbals
- Infrared capability
- WFOV wide-angle view in a separate window
- Encrypted HiDef Microwave Downlink