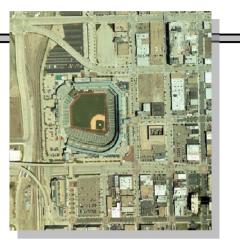

#### Performance data:

- 196 megapixels
- collection rate of 2.5 Gbits per second
- Pixel size on the ground (GSD) up to 1.8 cm
- Post-processing on board
- urban maps with minimal occlusions
- Digital Elevation Models (DEMs) with no spikes or holes
- high-quality large-scale ortho-photos