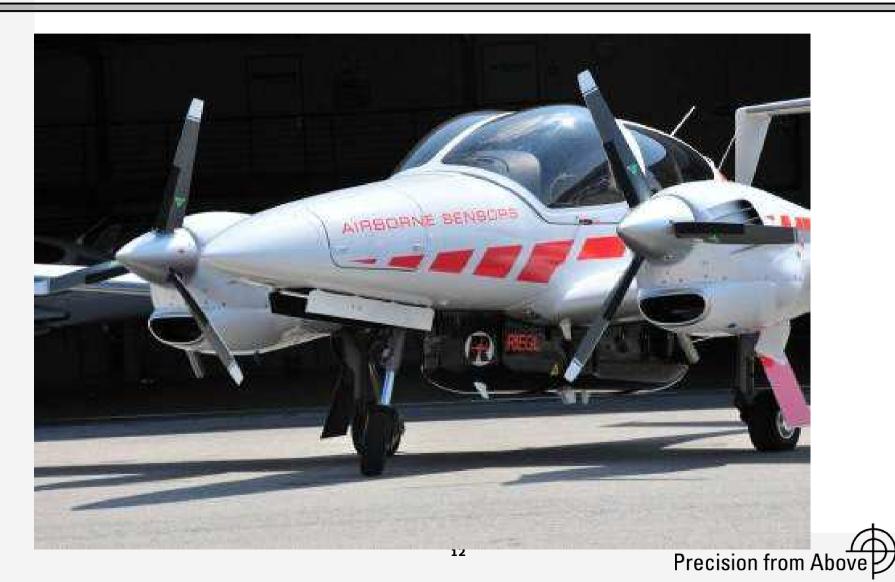

Aircraft Manufacturer
- Offices in Europe, Asia and Canada
- 1800 Employees Worldwide
- > 3500 Aircraft Produced

#### **Diamond Airborne Sensing GmbH**

- Founded in January 2006
- 100% Subsidiary of Diamond Aircraft Industries
- Conceptualized the Multi-Purpose Platform



#### CANADA



#### CHINA





# THE MULTI-PURPOSE PLATFORM CONCEPT

-----



















## **DA42 MPP New Generation**

#### **Technical Specifications**

Low Fuel Consumption Fuel Independency Service Ceiling Max. Cruising Speed Min. Operations Speed Endurance Full IFR 10,4 US gal. (39 lt.)/hour <u>total</u> @ 60% runs on jet fuel (JetA1) 18,000 ft. (5,486 m.) TAS 175 kts @ FL120 IAS 76kts. 13,5 hrs





8

Precision from Above







#### **SENSORES**





## **DA42 MPP Guardian**





#### DA42 MPP Belly Pod





## **Laser Scanning**





#### **Photogrammetry – Nose Pod Basis**







# DA42 MPP (Fotogrametry)

#### In cooperation with Microsoft

#### Performance data:

- 196 megapixels
- collection rate of 2.5 Gbits per second
- Pixel size on the ground (GSD) up to 1.8 cm
- Post-processing on board
- urban maps with minimal occlusions
- Digital Elevation Models (DEMs) with no spikes or holes
- high-quality large-scale ortho-photos









Precision from Above 匕

15



# **Multimedia High-Definition**

# **Camera System**

#### "Function Multimedia Gimbal"

- Highest level of detail in day/night scenarios
- Fully optical high-magnification lenses with motorized 2x extenders (84x optical zoom)
- Longest HD zoom capability available
- Five-axis gyro-stabilized HD gimbals
- Infrared capability